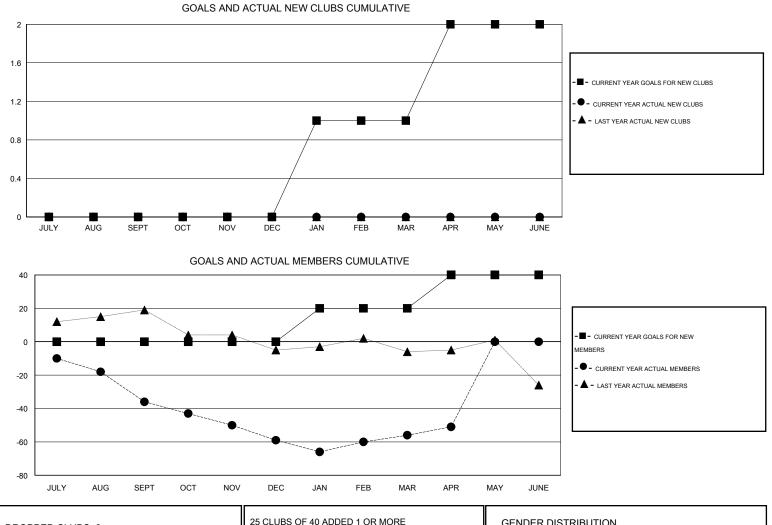

## GMT: Gary Wong

| LOCATION | OREGON |
|----------|--------|
|----------|--------|

| GMT: Gary Wo               | ong              | LOCATION OREGON |                  |                  |                            |                    |                                     |                    | GMT CA 1         |
|----------------------------|------------------|-----------------|------------------|------------------|----------------------------|--------------------|-------------------------------------|--------------------|------------------|
| Clubs                      |                  |                 |                  |                  |                            |                    | Members                             |                    |                  |
| RESULTS FOR 2015-2016      |                  |                 |                  |                  | RESULTS FOR 2015-2016      |                    |                                     |                    |                  |
| QUARTER                    | NEW CLUB<br>GOAL | NEW CLUBS       | DROPPED<br>CLUBS | NET<br>GAIN/LOSS | QUARTER                    | NEW MEMBER<br>GOAL | CHARTER AND<br>NEW MEMBERS<br>ADDED | DROPPED<br>MEMBERS | NET<br>GAIN/LOSS |
| JULY/AUG/SEPT              | 0                | 0               | 0<br>0           | 0<br>0           | JULY/AUG/SEPT              | 0                  | 19<br>12                            | 55<br>35           | -36<br>-23       |
| OCT/NOV/DEC<br>JAN/FEB/MAR | 1                | 0               | 1                | -1               | OCT/NOV/DEC<br>JAN/FEB/MAR | 20                 | 38                                  | 35                 | 3                |
| APR/MAY/JUNE               | 1                | 0               | 1                | -1               | APR/MAY/JUNE               | 20                 | 9                                   | 4                  | 5                |